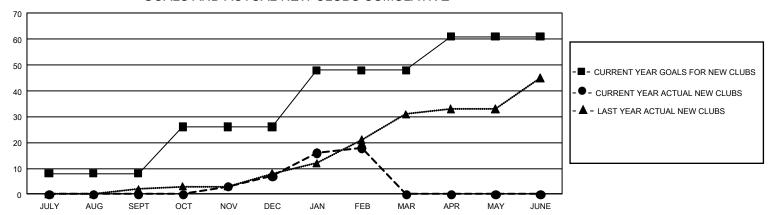

## GMT Constitutional Area 8, Group A

**GMT**: OPEN

REPORT DOES NOT INCLUDE CLUBS IN UNDISTRICTED AREAS.

| Clubs                 |               |           |               | Members               |                          |                         |                                                    |  |
|-----------------------|---------------|-----------|---------------|-----------------------|--------------------------|-------------------------|----------------------------------------------------|--|
| RESULTS FOR 2019-2020 |               |           |               | RESULTS FOR 2019-2020 |                          |                         |                                                    |  |
| QUARTER               | NEW CLUB GOAL | NEW CLUBS | DROPPED CLUBS | QUARTER ME            | EMBER GROWTH NET<br>GOAL | MEMBER GROWTH<br>ACTUAL | DROPPED<br>MEMBERS ACTUAL<br>(including transfers) |  |
| JULY/AUG/SEPT         | 24            | 0         | 5             | JULY/AUG/SEPT         | 888                      | 170                     | 323                                                |  |
| OCT/NOV/DEC           | 54            | 7         | 12            | OCT/NOV/DEC           | 1,083                    | 530                     | 1,007                                              |  |
| JAN/FEB/MAR           | 66            | 11        | 0             | JAN/FEB/MAR           | 945                      | 729                     | 151                                                |  |
| APR/MAY/JUNE          | 39            | 0         | 0             | APR/MAY/JUNE          | 675                      | 0                       | 0                                                  |  |