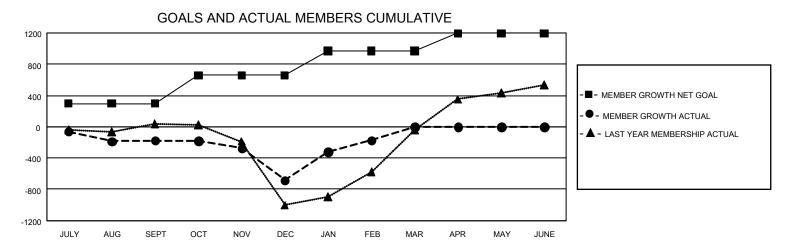

## GMT Constitutional Area 8, Group A

**GMT**: OPEN

REPORT DOES NOT INCLUDE CLUBS IN UNDISTRICTED AREAS.

| Clubs                 |               |           |               | Members               |                          |                         |                                                    |  |
|-----------------------|---------------|-----------|---------------|-----------------------|--------------------------|-------------------------|----------------------------------------------------|--|
| RESULTS FOR 2019-2020 |               |           |               | RESULTS FOR 2019-2020 |                          |                         |                                                    |  |
| QUARTER               | NEW CLUB GOAL | NEW CLUBS | DROPPED CLUBS | QUARTER ME            | EMBER GROWTH NET<br>GOAL | MEMBER GROWTH<br>ACTUAL | DROPPED<br>MEMBERS ACTUAL<br>(including transfers) |  |
| JULY/AUG/SEPT         | 24            | 0         | 5             | JULY/AUG/SEPT         | 888                      | 170                     | 323                                                |  |
| OCT/NOV/DEC           | 54            | 7         | 12            | OCT/NOV/DEC           | 1,083                    | 530                     | 1,007                                              |  |
| JAN/FEB/MAR           | 66            | 11        | 0             | JAN/FEB/MAR           | 945                      | 729                     | 151                                                |  |
| APR/MAY/JUNE          | 39            | 0         | 0             | APR/MAY/JUNE          | 675                      | 0                       | 0                                                  |  |